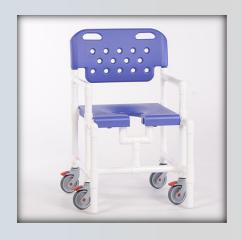

## **Product Description: Midsize Elite Shower Chair**

| Technical Data    |         |
|-------------------|---------|
| Height:           | 41.25"  |
| Width:            | 25"     |
| Depth:            | 28"     |
| Weight:           | 30 lbs  |
| Seat Height:      | 22"     |
| Clearance:        | 19.25"  |
| Between the arms: | 21"     |
| Weight Capacity:  | 375 lbs |
| Ship Weight:      | 35 lbs  |
| Shipping Method:  | Parcel  |

## **Features:**

- Use as a shower chair or mobile toilet safety frame
- 4" Never-Rust, swivel casters, all locking
- Open-front seat for easy bathing care
- Snap-on seat for easy cleaning
- Integrated push handles for improved mobility
- Anti-tip design