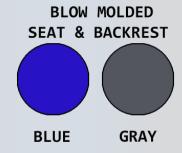

| Ordering Options |
|------------------|
| ELT8200 B        |
| ELT8200 G        |

| Replacement Parts |
|-------------------|
|-------------------|

SS LPCSET 4 - Replacement Caster Set

MS MOLDED SEAT B or G – Replacement Seat

MS MOLDED BKRST B/G - Replacement Backrest

Link to website